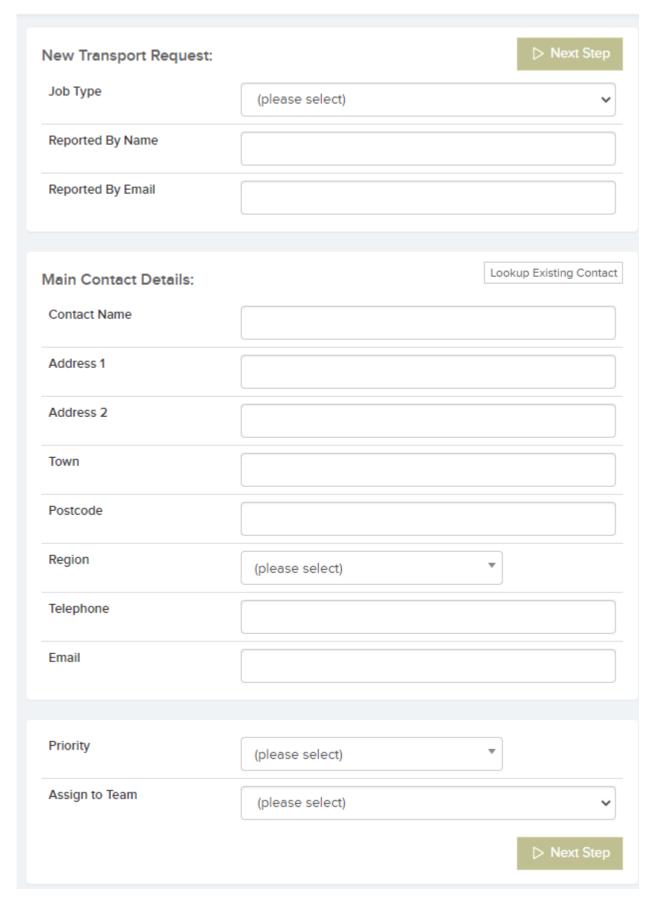

## Create a New Transport Request

3. You can then choose your Pick-up point and Destination as

well as other information like, time and vehicle type.

| Journey 1 - Task Number 30-0 | 001              |                         |             |          |                  | Back            | Save    |
|------------------------------|------------------|-------------------------|-------------|----------|------------------|-----------------|---------|
| Pick Up                      |                  | Lookup Existing Address | Destination |          | Use Main Contact | Lookup Existing | Address |
| Address 1                    | Knockanean       |                         | Address 1   |          |                  |                 |         |
| Address 2                    |                  |                         | Address 2   |          |                  |                 |         |
| Town                         |                  |                         | Town        |          |                  |                 |         |
| Postcode                     |                  |                         | Postcode    |          |                  |                 |         |
| Pickup Time                  | 07/12/2021 12:23 |                         | Arrive Time | 07/12/20 | 21 13:23         |                 |         |
| Pickup Window (hours)        | 1.00             |                         |             |          |                  |                 |         |
| Vehicle Type                 | (please select)  | Other Information       |             |          |                  |                 |         |
|                              |                  |                         |             |          |                  |                 |         |